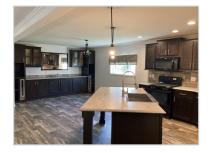

#### Overview:

Stunning, state of the art home from start to finish. Beautiful and spacious! This 3 bedroom, 2 bath home will take your breath away. It is simply gorgeous. Everything one could want from a covered porch, coat rack bench, desk, laundry room, oversized island with a farmhouse sink in an amazing kitchen, wine coolers, ceiling fans, additional kitchen sink, large pantry, upgraded appliances and a master bath that is spectacular! Double sinks, walk in oversized tile shower, touch mirrors and plenty of cabinets. This home will not last long so go ahead and make that call today.