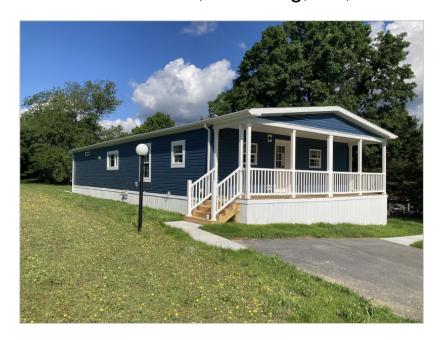

**FOR SALE** \$ 151,900

# 502 Elm Ave., Hamburg, PA, 19526

#### Featured Benefits:

Ranch home
Gable entry home
Shutters
Shingle roof
Vinyl siding
Block foundation
Vinyl foundation enclosure
Full covered porch

#### Overview:

Stunning, state of the art home from start to finish. Beautiful and spacious! This 3 bedroom, 2 bath home will take your breath away. It is simply gorgeous. Everything one could want from a covered porch, coat rack bench, desk, laundry room, oversized island with a farmhouse sink in an amazing kitchen, wine coolers, ceiling fans, additional kitchen sink, large pantry, upgraded appliances and a master bath that is spectacular! Double sinks, walk in oversized tile shower, touch mirrors and plenty of cabinets. This home will not last long so go ahead and make that call today.